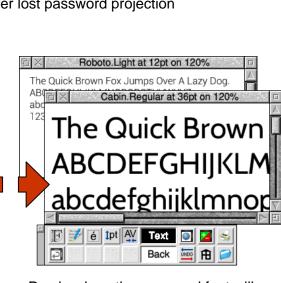

Text font

20Century

- Preview text in the chosen font
- Step through the collection with "font player"
- Change colour, emphasis, weight, leading
- · Grid view versus character codes
  - Filer
    - Open the vault containing your fonts
    - · Dynamically resize as needed
    - Locate and skip invalid fonts files
    - Compile an index for instant access
  - Choices
    - · Customise every aspect of Font Directory Pro exactly how you like to use it
    - Save the settings as defaults for when you next start your computer
  - Access, Reset
    - · Password protect your fonts from accidental deletion or changes by other users

**Fonts** 

Control available

outline fonts

Filer

Manage fonts

stored in partition

Wipe clean the font partition or font sets, and recover lost password projection

Preview how the proposed font will look using the viewer.