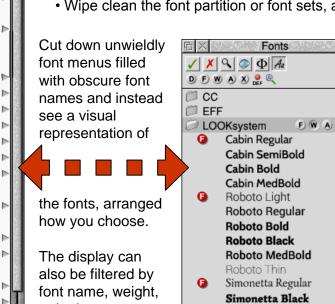

It's always to hand on the left side of the icon bar, and with a single click will show all the fonts under its control using the fonts themselves: what you see is what you get (WYSIWYG) technology.

Choices

#### Key features at a glance

The product comprises 6 applications, each launched with a single click:

- Fonts (also available from the icon bar)
  - · Activate and deactivate fonts
  - Interactively search the collection
  - Scan documents to find which fonts they use
  - · All fonts shown WYSIWYG
- Viewer

Text font

20Century

- Preview text in the chosen font
- Step through the collection with "font player"
- Change colour, emphasis, weight, leading
- · Grid view versus character codes
  - Filer
    - Open the vault containing your fonts
    - · Dynamically resize as needed
    - Locate and skip invalid fonts files
    - Compile an index for instant access
  - Choices
    - · Customise every aspect of Font Directory Pro exactly how you like to use it
    - Save the settings as defaults for when you next start your computer
  - Access, Reset
    - · Password protect your fonts from accidental deletion or changes by other users